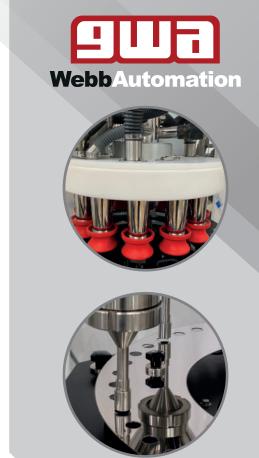

## In-Line & RotorPlant

Webb Automation

Elevate Your Production with Webb Automation's In-Line Fillers and RotorPlant

Welcome to the forefront of filling technology with G Webb Automation's innovative range of in-line fillers and RotorPlant. Designed for sophisticated and high-speed applications, these systems offer unparalleled efficiency, accuracy, and versatility to meet the demands of modern manufacturing.

Ease of Clean Down and Changeover: The RotorPlant range sets the standard for high-speed filling in the food and pharmaceutical industries. With easy clean-down and changeover capabilities, minimise downtime and maximise productivity without compromising on cleanliness or accuracy.