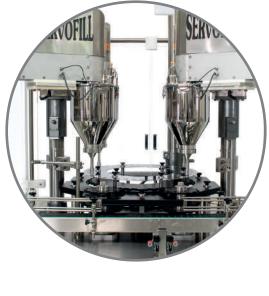

Simultaneous Vibrating and Filling: Experience seamless integration of vibrating and filling processes, optimising efficiency and ensuring consistent product distribution.

Intermittent and Continuous Filling: With our rotary offering, choose between intermittent and continuous filling options based on your application requirements. Achieve optimal throughput and precision to meet the demands of high-speed production environments.

Ease of Clean Down and Changeover: The RotorPlant range sets the standard for high-speed filling in the food and pharmaceutical industries. With easy clean-down and changeover capabilities, minimise downtime and maximise productivity without compromising on cleanliness or accuracy.