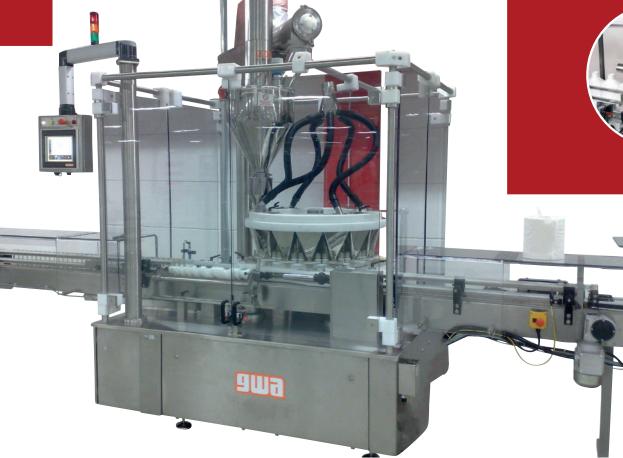

## In-Line & RotorPlant

Webb Automation

Elevate Your Production with Webb Automation's In-Line Fillers and RotorPlant

Welcome to the forefront of filling technology with G Webb Automation's innovative range of in-line fillers and RotorPlant. Designed for sophisticated and high-speed applications, these systems offer unparalleled efficiency, accuracy, and versatility to meet the demands of modern manufacturing.

Sophisticated Filling Solutions: Our In-Line fillers and RotorPlant is designed for the most demanding applications, delivering unparalleled precision and speed to meet the needs of modern manufacturing.

Ease of Clean Down and Changeover: The RotorPlant range sets the standard for high-speed filling in the food and pharmaceutical industries. With easy clean-down and changeover capabilities, minimise downtime and maximise productivity without compromising on cleanliness or accuracy.